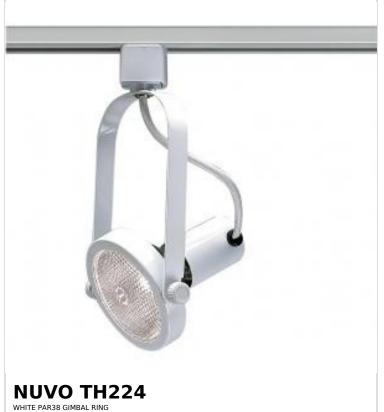

RoHS Compliant

| Status                            | Active                                                                              |
|-----------------------------------|-------------------------------------------------------------------------------------|
| Туре                              | Track Head                                                                          |
| Wattage                           | 150W                                                                                |
| Finish                            | White                                                                               |
| Base                              | Medium                                                                              |
| ANSI Base                         | E26                                                                                 |
| Length (in.)                      | 6.38                                                                                |
| Width (in.)                       | 5                                                                                   |
| Height (in.)                      | 5                                                                                   |
| Indoor or Outdoor Fixture         | Indoor                                                                              |
| Specifications                    |                                                                                     |
| Dimmable                          | Lamp Dependent                                                                      |
| Dimming Note                      | Dimming requirements and compatible dimmers are dependent on the light bulb(s) used |
| Dimensions                        |                                                                                     |
| Extension (in.)                   | 9.88                                                                                |
| Weight (lb.)                      | 0.98                                                                                |
| Compliance                        |                                                                                     |
|                                   | cETLus - Listed                                                                     |
| Safety Listing                    | CETLUS - LISTEO                                                                     |
| Safety Listing<br>Location Rating | Dry                                                                                 |
| Location Rating                   |                                                                                     |
|                                   | Dry                                                                                 |