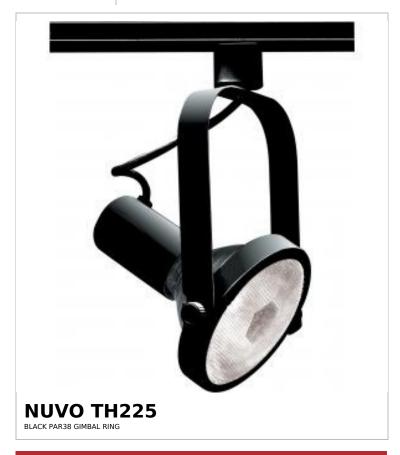

## SATCO NUVO

Project Name

ocation Prepared By

Notes

wwl 05-12-2025 02:43:0

| General                   |                                                                                     |
|---------------------------|-------------------------------------------------------------------------------------|
| Status                    | Active                                                                              |
| Туре                      | Track Head                                                                          |
| Wattage                   | 150W                                                                                |
| Finish                    | Black                                                                               |
| Base                      | Medium                                                                              |
| ANSI Base                 | E26                                                                                 |
| Length (in.)              | 6.38                                                                                |
| Width (in.)               | 5                                                                                   |
| Height (in.)              | 5                                                                                   |
| Indoor or Outdoor Fixture | Indoor                                                                              |
| Specifications            |                                                                                     |
| Dimmable                  | Lamp Dependent                                                                      |
| Dimming Note              | Dimming requirements and compatible dimmers are dependent on the light bulb(s) used |
| Dimensions                |                                                                                     |
| Extension (in.)           | 9.88                                                                                |
| Weight (lb.)              | 0.98                                                                                |
|                           |                                                                                     |