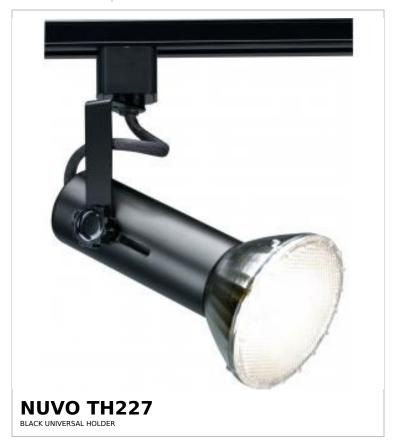

## SATCO NUVO

Project Name

Prepared By

Notes

| General                   |                                     |
|---------------------------|-------------------------------------|
| Status                    | Active                              |
| Туре                      | Track Head                          |
| Wattage                   | 150W                                |
| Finish                    | Black                               |
| Base                      | Medium                              |
| ANSI Base                 | E26                                 |
| Length (in.)              | 4.63                                |
| Width (in.)               | 2                                   |
| Height (in.)              | 2                                   |
| Indoor or Outdoor Fixture | Indoor                              |
| Specifications            |                                     |
| Dimmable                  | Lamp Dependent                      |
|                           | Dimming requirements and compatible |