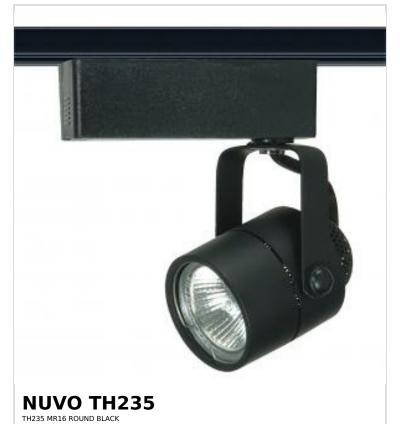

## SATCO NUVO

Project Name

Prepared By

Notes

Extension (in.)

| General                   |                                                                                     |
|---------------------------|-------------------------------------------------------------------------------------|
| Status                    | Active                                                                              |
| Туре                      | Track Head                                                                          |
| Wattage                   | 50W                                                                                 |
| Finish                    | Black                                                                               |
| Base                      | Miniature 2 Pin Round                                                               |
| ANSI Base                 | GU5.3/GX5.3                                                                         |
| Length (in.)              | 2.75                                                                                |
| Width (in.)               | 2.25                                                                                |
| Height (in.)              | 2.25                                                                                |
| Indoor or Outdoor Fixture | Indoor                                                                              |
| Specifications            |                                                                                     |
| Dimmable                  | Lamp Dependent                                                                      |
| Dimming Note              | Dimming requirements and compatible dimmers are dependent on the light bulb(s) used |