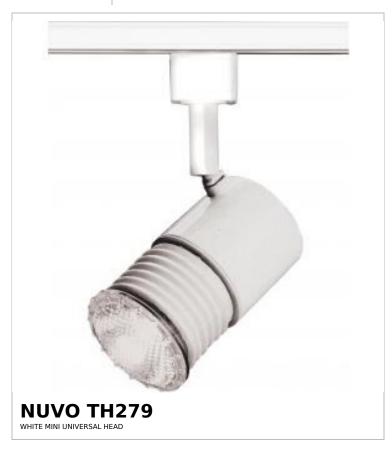

## SATCO NUVO

Project Name

ocation Prepared By

Notes

vw1 05-13-2025 23:26:2

| Status                    | Active                                                                                    |
|---------------------------|-------------------------------------------------------------------------------------------|
| Туре                      | Track Head                                                                                |
| Wattage                   | 150W                                                                                      |
| Finish                    | White                                                                                     |
| Base                      | Medium                                                                                    |
| ANSI Base                 | E26                                                                                       |
| Length (in.)              | 3.75                                                                                      |
| Width (in.)               | 2.38                                                                                      |
| Height (in.)              | 2.38                                                                                      |
| Indoor or Outdoor Fixture | Indoor                                                                                    |
| Specifications            |                                                                                           |
| Dimmable                  | Lamp Dependent                                                                            |
| Dimming Note              | Dimming requirements and compatible<br>dimmers are dependent on the light bulb(s)<br>used |
| Dimensions                |                                                                                           |
| Extension (in.)           | 6.38                                                                                      |
| Weight (lb.)              | 0.98                                                                                      |
| Compliance                |                                                                                           |
| Safety Listing            | cETLus - Listed                                                                           |
| Landing Dation            | Dry                                                                                       |
| Location Rating           | ,                                                                                         |
| UL Application            | Track                                                                                     |