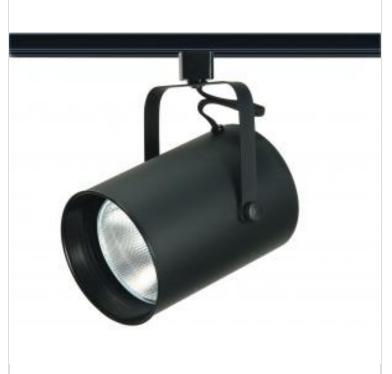

## **NUVO TH284**

BLACK R40 STRAIGHT CYCLINDER

Notes

www1 05-12-2025 02:41:5

| General                   |                                                                                |
|---------------------------|--------------------------------------------------------------------------------|
| Status                    | Active                                                                         |
| Туре                      | Track Head                                                                     |
| Wattage                   | 150W                                                                           |
| Finish                    | Black                                                                          |
| Base                      | Medium                                                                         |
| ANSI Base                 | E26                                                                            |
| Length (in.)              | 8.13                                                                           |
| Width (in.)               | 5.75                                                                           |
| Height (in.)              | 5.75                                                                           |
| Indoor or Outdoor Fixture | Indoor                                                                         |
| Specifications            |                                                                                |
| Dimmable                  | Lamp Dependent                                                                 |
| Dimming Note              | Dimming requirements and compatible dimmers are dependent on the light bulb(s) |