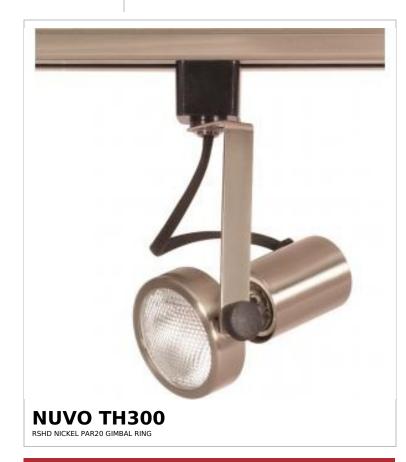

## Notes

| General                        |                                                                                           |
|--------------------------------|-------------------------------------------------------------------------------------------|
| Status                         | Active                                                                                    |
| Туре                           | Track Head                                                                                |
| Wattage                        | 50W                                                                                       |
| Finish                         | Brushed Nickel                                                                            |
| Base                           | Medium                                                                                    |
| ANSI Base                      | E26                                                                                       |
| Length (in.)                   | 4.38                                                                                      |
| Width (in.)                    | 2.75                                                                                      |
| Height (in.)                   | 2.75                                                                                      |
| Indoor or Outdoor Fixture      | Indoor                                                                                    |
| Specifications                 |                                                                                           |
| Dimmable                       | Lamp Dependent                                                                            |
| Dimming Note                   | Dimming requirements and compatible<br>dimmers are dependent on the light bulb(s)<br>used |
| Dimensions                     |                                                                                           |
| Extension (in.)                | 6.63                                                                                      |
| Weight (lb.)                   | 0.74                                                                                      |
| Compliance                     |                                                                                           |
| Safety Listing                 | cETLus - Listed                                                                           |
| Location Rating                | Dry                                                                                       |
| UL Application                 | Track                                                                                     |
| ENERGY STAR                    | Νο                                                                                        |
|                                | No                                                                                        |
| DLC Approved                   |                                                                                           |
| DLC Approved California Status | Lawful for sale in California                                                             |
|                                |                                                                                           |
| California Status              | Lawful for sale in California                                                             |