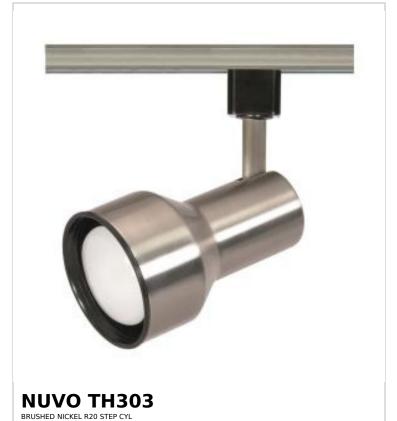

## SATCO NUVO

Project Name

Prepared By

Notes

| General                   |                                                                                |
|---------------------------|--------------------------------------------------------------------------------|
| Status                    | Active                                                                         |
| Туре                      | Track Head                                                                     |
| Wattage                   | 50W                                                                            |
| Finish                    | Brushed Nickel                                                                 |
| Base                      | Medium                                                                         |
| ANSI Base                 | E26                                                                            |
| Length (in.)              | 5.5                                                                            |
| Width (in.)               | 3.5                                                                            |
| Height (in.)              | 3.5                                                                            |
| Indoor or Outdoor Fixture | Indoor                                                                         |
| Specifications            |                                                                                |
| Dimmable                  | Lamp Dependent                                                                 |
| Dimming Note              | Dimming requirements and compatible dimmers are dependent on the light bulb(s) |