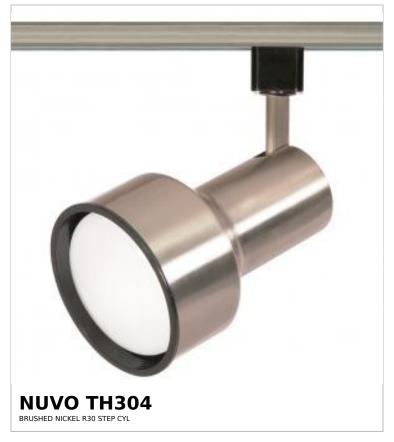

## SATCO NUVO

Project Name

ocation Prepared By

Notes

wwl 03-12-2025 00:44:5

| Status                    | Active         |  |
|---------------------------|----------------|--|
| Туре                      | Track Head     |  |
| Wattage                   | 75W            |  |
| Finish                    | Brushed Nickel |  |
| Base                      | Medium         |  |
| ANSI Base                 | E26            |  |
| Length (in.)              | 6.25           |  |
| Width (in.)               | 4.5            |  |
| Height (in.)              | 4.5            |  |
| Indoor or Outdoor Fixture | Indoor         |  |