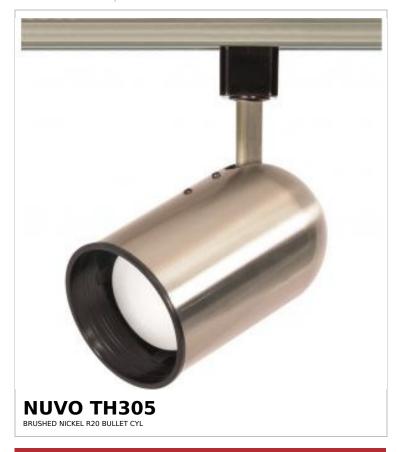

## SATCO NUVO

Project Name

ocation Prepared By

Notes

rww1 02-03-2025 00:49:0

| Status                    | Active         |  |
|---------------------------|----------------|--|
| Туре                      | Track Head     |  |
| Wattage                   | 50W            |  |
| Finish                    | Brushed Nickel |  |
| Base                      | Medium         |  |
| ANSI Base                 | E26            |  |
| Length (in.)              | 6              |  |
| Width (in.)               | 3.5            |  |
| Height (in.)              | 3.5            |  |
| Indoor or Outdoor Fixture | Indoor         |  |