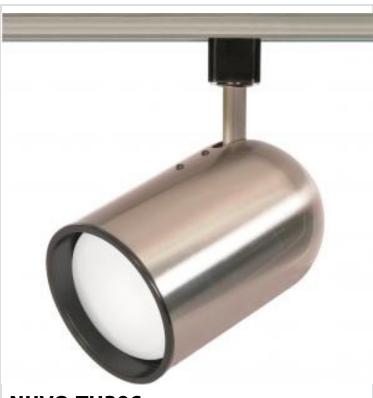

## SATCO' NUVO

Project Name

ocation

Prepared By

NUVO TH306 BRUSHED NICKEL R30 BULLET CYL

Notes

General Status Active Туре Track Head 75W Wattage Finish Brushed Nickel Base Medium ANSI Base E26 Length (in.) 7 Width (in.) 4.5 Height (in.) 4.5 Indoor or Outdoor Fixture Indoor Specifications Dimmable Lamp Dependent Dimming requirements and compatible Dimming Note dimmers are dependent on the light bulb(s) used Dimensions 10 Extension (in.) Weight (lb.) 0.98 Compliance Safety Listing cETLus - Listed Location Rating Dry **UL** Application Track ENERGY STAR No DLC Approved No California Status Lawful for sale in California Title 20 / 24 Status Lawful for sale California Prop 65 Lead RoHS Compliant Yes