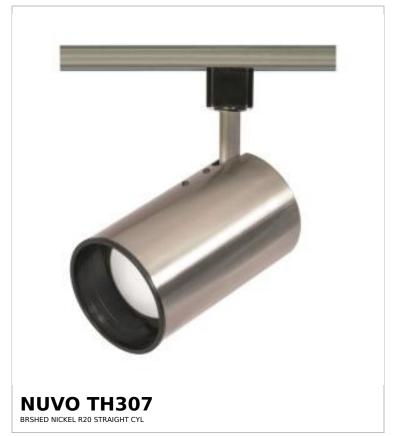

## SATCO NUVO

Project Name

ocation Prepared By

Notes

rww] 03-12-2025 00:44:5

| Status                    | Active         |  |
|---------------------------|----------------|--|
| Туре                      | Track Head     |  |
| Wattage                   | 75W            |  |
| Finish                    | Brushed Nickel |  |
| Base                      | Medium         |  |
| ANSI Base                 | E26            |  |
| Length (in.)              | 6              |  |
| Width (in.)               | 3.5            |  |
| Height (in.)              | 3.5            |  |
| Indoor or Outdoor Fixture | Indoor         |  |