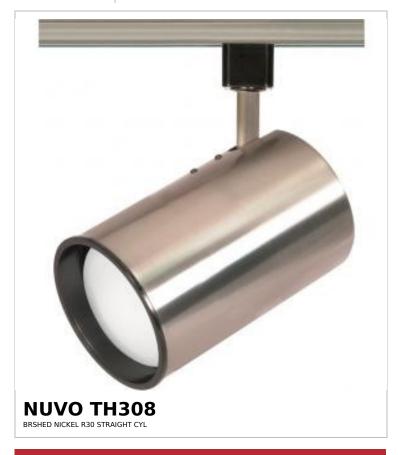

## SATCO NUVO

Project Name

ocation Prepared By

Notes

vw] 03-12-2025 00:44:5

| Status                    | Active                              |  |
|---------------------------|-------------------------------------|--|
| Туре                      | Track Head                          |  |
| Wattage                   | 75W                                 |  |
| Finish                    | Brushed Nickel                      |  |
| Base                      | Medium                              |  |
| ANSI Base                 | E26                                 |  |
| Length (in.)              | 7                                   |  |
| Width (in.)               | 4.5                                 |  |
| Height (in.)              | 4.5                                 |  |
| Indoor or Outdoor Fixture | Indoor                              |  |
| Specifications            |                                     |  |
| Dimmable                  | Lamp Dependent                      |  |
|                           | Dimming requirements and compatible |  |