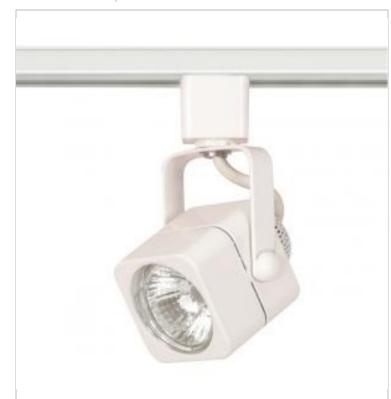

## SATCO NUVO

Project Name

Location

Prepared By

NUVO TH312 1LT. TRACK HEAD SQUARE MR16 WH

Notes

| Status                    | Active                                                                                    |
|---------------------------|-------------------------------------------------------------------------------------------|
| Туре                      | Track Head                                                                                |
| Wattage                   | 50W                                                                                       |
| Finish                    | White                                                                                     |
| Base                      | Bi Pin GU10                                                                               |
| ANSI Base                 | GU10                                                                                      |
| Length (in.)              | 2.38                                                                                      |
| Width (in.)               | 2.25                                                                                      |
| Height (in.)              | 2.25                                                                                      |
| Indoor or Outdoor Fixture | Indoor                                                                                    |
| Specifications            |                                                                                           |
| Dimmable                  | Lamp Dependent                                                                            |
| Dimming Note              | Dimming requirements and compatible<br>dimmers are dependent on the light bulb(s)<br>used |
| Dimensions                |                                                                                           |
| Extension (in.)           | 5.88                                                                                      |
| Weight (lb.)              | 0.98                                                                                      |
| Compliance                |                                                                                           |
| Safety Listing            | cETLus - Listed                                                                           |
| Location Rating           | Dry                                                                                       |
| UL Application            | Track                                                                                     |
| Energy Star               | No                                                                                        |
| DLC Approved              | No                                                                                        |
| California Status         | Lawful for sale in California                                                             |
| Title 20 / 24 Status      | Lawful for sale                                                                           |
| California Prop 65        | Lead                                                                                      |
| RoHS Compliant            | Yes                                                                                       |