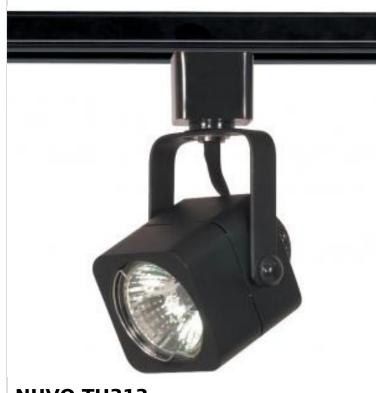

## SATCO' NUVO

Project Name

Prepared By

**NUVO TH313** 1LT. TRACK HEAD MR16 SQUARE BK

Notes

| General                   |                                                                                           |
|---------------------------|-------------------------------------------------------------------------------------------|
| Status                    | Active                                                                                    |
| Type                      | Track Head                                                                                |
| Wattage                   | 50W                                                                                       |
| Finish                    | Black                                                                                     |
| Base                      | Bi Pin GU10                                                                               |
| ANSI Base                 | GU10                                                                                      |
| Length (in.)              | 2.38                                                                                      |
| Width (in.)               | 2.25                                                                                      |
| Height (in.)              | 2.25                                                                                      |
| Indoor or Outdoor Fixture | Indoor                                                                                    |
| Specifications            |                                                                                           |
| Dimmable                  | Lamp Dependent                                                                            |
| Dimming Note              | Dimming requirements and compatible<br>dimmers are dependent on the light bulb(s)<br>used |
| Dimensions                |                                                                                           |
| Extension (in.)           | 5.88                                                                                      |
| Weight (lb.)              | 0.98                                                                                      |
| Compliance                |                                                                                           |
| Safety Listing            | cETLus - Listed                                                                           |
| Location Rating           | Dry                                                                                       |
| UL Application            | Track                                                                                     |
| ENERGY STAR               | No                                                                                        |
| DLC Approved              | No                                                                                        |
| California Status         | Lawful for sale in California                                                             |
| Title 20 / 24 Status      | Lawful for sale                                                                           |
| California Prop 65        | Lead                                                                                      |
| RoHS Compliant            | Yes                                                                                       |