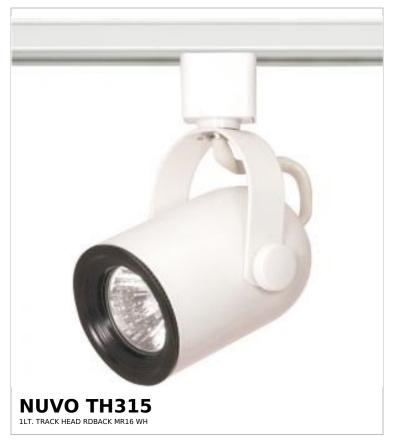

## SATCO NUVO

Project Name

ocation Prepared By

Notes

rww1 02-24-2025 00:53:3

| Status                    | Active         |
|---------------------------|----------------|
| Туре                      | Track Head     |
| Wattage                   | 50W            |
| Finish                    | White          |
| Base                      | Bi Pin GU10    |
| ANSI Base                 | GU10           |
| Length (in.)              | 4.13           |
| Width (in.)               | 2.75           |
| Height (in.)              | 2.75           |
| Indoor or Outdoor Fixture | Indoor         |
| Specifications            |                |
| Dimmable                  | Lamp Dependent |