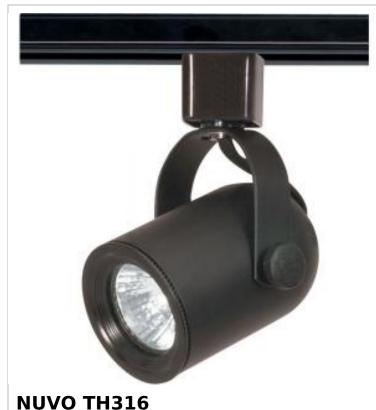

## SATCO NUVO

Project Name

Location

Prepared By

1LT TRACK HEAD RDBACK MR16 BLK

| General                   |                                                                                           |
|---------------------------|-------------------------------------------------------------------------------------------|
| Status                    | Active                                                                                    |
| Туре                      | Track Head                                                                                |
| Wattage                   | 50W                                                                                       |
| Finish                    | Black                                                                                     |
| Base                      | Bi Pin GU10                                                                               |
| ANSI Base                 | GU10                                                                                      |
| Length (in.)              | 4.13                                                                                      |
| Width (in.)               | 2.75                                                                                      |
| Height (in.)              | 2.75                                                                                      |
| Indoor or Outdoor Fixture | Indoor                                                                                    |
| Specifications            |                                                                                           |
| Dimmable                  | Lamp Dependent                                                                            |
| Dimming Note              | Dimming requirements and compatible<br>dimmers are dependent on the light bulb(s)<br>used |
| Dimensions                |                                                                                           |
| Extension (in.)           | 6.5                                                                                       |
| Weight (lb.)              | 0.98                                                                                      |
| Compliance                |                                                                                           |
| Safety Listing            | cETLus - Listed                                                                           |
| Location Rating           | Dry                                                                                       |
| UL Application            | Track                                                                                     |
| Energy Star               | No                                                                                        |
| DLC Approved              | No                                                                                        |
| California Status         | Lawful for sale in California                                                             |
| Title 20 / 24 Status      | Lawful for sale                                                                           |
| California Prop 65        | Lead                                                                                      |
| RoHS Compliant            | Yes                                                                                       |
|                           |                                                                                           |