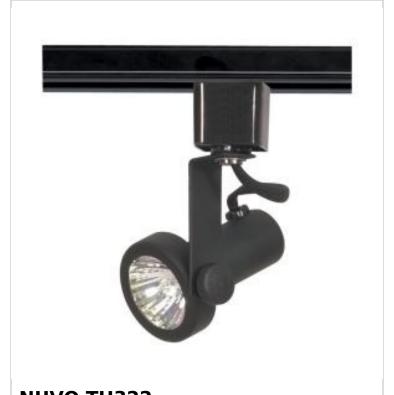

## **NUVO TH322**

1LT TRK HEAD GMBAL RNG MR16 BK

Notes

www] 04-09-2025 00:05:1

Warranty

| Status                    | Active      |  |
|---------------------------|-------------|--|
| Туре                      | Track Head  |  |
| Wattage                   | 50W         |  |
| Finish                    | Black       |  |
| Base                      | Bi Pin GU10 |  |
| ANSI Base                 | GU10        |  |
| Length (in.)              | 3.25        |  |
| Width (in.)               | 2.13        |  |
| Height (in.)              | 2.13        |  |
| Indoor or Outdoor Fixture | Indoor      |  |