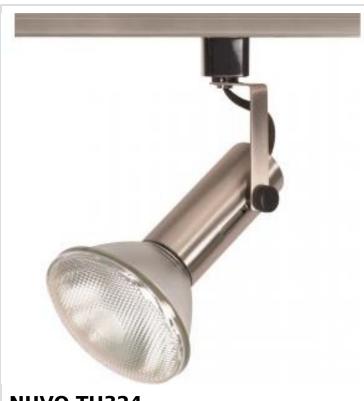

## SATCO NUVO

Project Name

acation

Prepared By

NUVO TH324 BRUSH NICKEL UNIVERSAL HOLDER

## Notes

| General                   |                                                                                           |
|---------------------------|-------------------------------------------------------------------------------------------|
| Status                    | Active                                                                                    |
| Туре                      | Track Head                                                                                |
| Wattage                   | 150W                                                                                      |
| Finish                    | Brushed Nickel                                                                            |
| Base                      | Medium                                                                                    |
| ANSI Base                 | E26                                                                                       |
| Length (in.)              | 4.63                                                                                      |
| Width (in.)               | 2                                                                                         |
| Height (in.)              | 2                                                                                         |
| Indoor or Outdoor Fixture | Indoor                                                                                    |
| Specifications            |                                                                                           |
| Dimmable                  | Lamp Dependent                                                                            |
| Dimming Note              | Dimming requirements and compatible<br>dimmers are dependent on the light bulb(s)<br>used |
| Dimensions                |                                                                                           |
| Extension (in.)           | 6.88                                                                                      |
| Weight (lb.)              | 0.74                                                                                      |
| Compliance                |                                                                                           |
| Safety Listing            | cETLus - Listed                                                                           |
| Location Rating           | Dry                                                                                       |
| UL Application            | Track                                                                                     |
| ENERGY STAR               | No                                                                                        |
| DLC Approved              | No                                                                                        |
| California Status         | Lawful for sale in California                                                             |
| Title 20 / 24 Status      | Lawful for sale                                                                           |
| California Prop 65        | Lead                                                                                      |
| RoHS Compliant            | Yes                                                                                       |
|                           |                                                                                           |