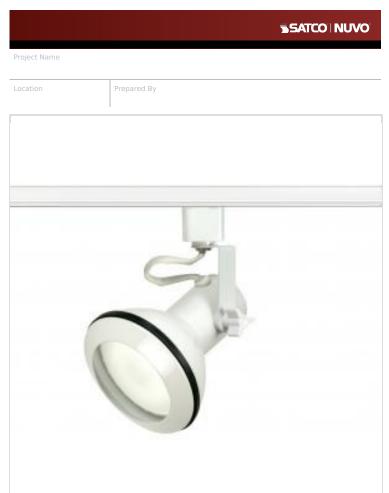

Notes

**NUVO TH332** PAR30 EURO TRACK HEAD WHITE

| Status                    | Active                                                                                    |
|---------------------------|-------------------------------------------------------------------------------------------|
| Туре                      | Track Head                                                                                |
| Wattage                   | 75W                                                                                       |
| Finish                    | White                                                                                     |
| Base                      | Medium                                                                                    |
| ANSI Base                 | E26                                                                                       |
| Length (in.)              | 4.5                                                                                       |
| Width (in.)               | 4.5                                                                                       |
| Height (in.)              | 7.5                                                                                       |
| Indoor or Outdoor Fixture | Indoor                                                                                    |
| Specifications            |                                                                                           |
| Dimmable                  | Lamp Dependent                                                                            |
| Dimming Note              | Dimming requirements and compatible<br>dimmers are dependent on the light bulb(s)<br>used |
| Dimensions                |                                                                                           |
| Extension (in.)           | 8.5                                                                                       |
| Weight (lb.)              | 0.98                                                                                      |
| Compliance                |                                                                                           |
| Safety Listing            | cETLus - Listed                                                                           |
| Location Rating           | Dry                                                                                       |
| UL Application            | Track                                                                                     |
| Energy Star               | No                                                                                        |
| DLC Approved              | No                                                                                        |
| California Status         | Lawful for sale in California                                                             |
| Title 20 / 24 Status      | Lawful for sale                                                                           |
|                           |                                                                                           |