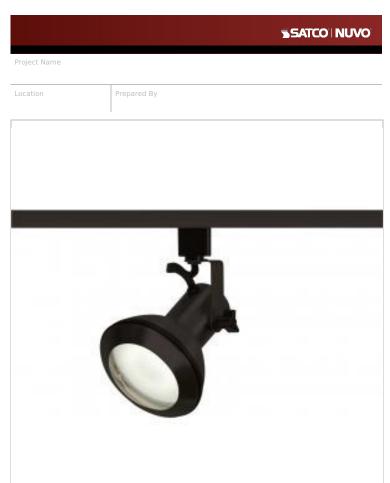

**NUVO TH333** 

PAR30 EURO TRACK HEAD BLACK

Notes

www1 04-02-2025 00:35:0

| Status                    | Active                                                                              |
|---------------------------|-------------------------------------------------------------------------------------|
| Туре                      | Track Head                                                                          |
| Wattage                   | 75W                                                                                 |
| Finish                    | Black                                                                               |
| Base                      | Medium                                                                              |
| ANSI Base                 | E26                                                                                 |
| Length (in.)              | 4.5                                                                                 |
| Width (in.)               | 4.5                                                                                 |
| Height (in.)              | 7.5                                                                                 |
| Indoor or Outdoor Fixture | Indoor                                                                              |
| Specifications            |                                                                                     |
| Dimmable                  | Lamp Dependent                                                                      |
| Dimming Note              | Dimming requirements and compatible dimmers are dependent on the light bulb(s) used |
| Dimensions                |                                                                                     |
| Extension (in.)           | 8.5                                                                                 |
| Weight (lb.)              | 0.98                                                                                |
| Compliance                |                                                                                     |
| Safety Listing            | cETLus - Listed                                                                     |
| Location Rating           | Dry                                                                                 |
| UL Application            | Track                                                                               |
| Energy Star               | No                                                                                  |
| DLC Approved              | No                                                                                  |
| California Status         | Lawful for sale in California                                                       |
| Title 20 / 24 Status      | Lawful for sale                                                                     |
|                           |                                                                                     |