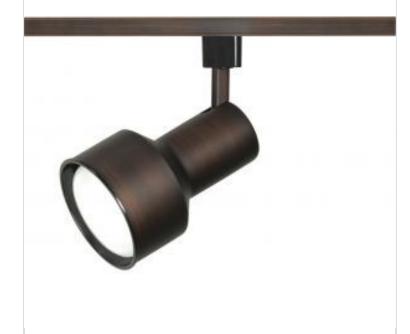

## SATCO' NUVO

Project Name

Prepared By

**NUVO TH342** R30 STEP CYL TRACK HEAD BRONZE

Notes

| General                   |                                                                                           |
|---------------------------|-------------------------------------------------------------------------------------------|
| Status                    | Active                                                                                    |
| Type                      | Track Head                                                                                |
| Wattage                   | 75W                                                                                       |
| Finish                    | Russet Bronze                                                                             |
| Base                      | Medium                                                                                    |
| ANSI Base                 | E26                                                                                       |
| Length (in.)              | 6.25                                                                                      |
| Width (in.)               | 4.5                                                                                       |
| Height (in.)              | 4.5                                                                                       |
| Indoor or Outdoor Fixture | Indoor                                                                                    |
| Specifications            |                                                                                           |
| Dimmable                  | Lamp Dependent                                                                            |
| Dimming Note              | Dimming requirements and compatible<br>dimmers are dependent on the light bulb(s)<br>used |
| Dimensions                |                                                                                           |
| Extension (in.)           | 9.5                                                                                       |
| Weight (lb.)              | 0.98                                                                                      |
| Compliance                |                                                                                           |
| Safety Listing            | cETLus - Listed                                                                           |
| Location Rating           | Dry                                                                                       |
| UL Application            | Track                                                                                     |
| Energy Star               | No                                                                                        |
| DLC Approved              | Νο                                                                                        |
| California Status         | Lawful for sale in California                                                             |
| Title 20 / 24 Status      | Lawful for sale                                                                           |
| California Prop 65        | Lead                                                                                      |
| RoHS Compliant            | Yes                                                                                       |