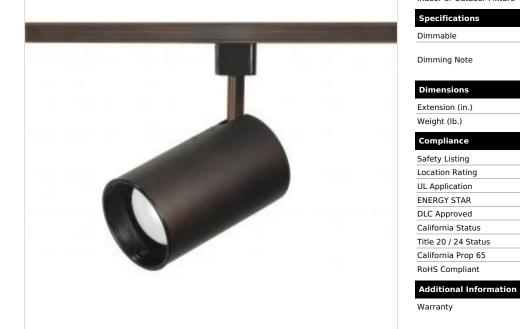

## SATCO NUVO

Project Name

Prepared By

**NUVO TH343** R20 STRGHT CYL TRK HEAD BRONZE

Notes

| General                   |                                                                                           |
|---------------------------|-------------------------------------------------------------------------------------------|
| Status                    | Active                                                                                    |
| Туре                      | Track Head                                                                                |
| Wattage                   | 50W                                                                                       |
| Finish                    | Russet Bronze                                                                             |
| Base                      | Medium                                                                                    |
| ANSI Base                 | E26                                                                                       |
| Length (in.)              | 6                                                                                         |
| Width (in.)               | 3.5                                                                                       |
| Height (in.)              | 3.5                                                                                       |
| Indoor or Outdoor Fixture | Indoor                                                                                    |
| Specifications            |                                                                                           |
| Dimmable                  | Lamp Dependent                                                                            |
| Dimming Note              | Dimming requirements and compatible<br>dimmers are dependent on the light bulb(s)<br>used |
| Dimensions                |                                                                                           |
| Extension (in.)           | 9.38                                                                                      |
| Weight (lb.)              | 0.74                                                                                      |
| Compliance                |                                                                                           |
| Safety Listing            | cETLus - Listed                                                                           |
| Location Rating           | Dry                                                                                       |
| UL Application            | Track                                                                                     |
| ENERGY STAR               | No                                                                                        |
| DLC Approved              | No                                                                                        |
| California Status         | Lawful for sale in California                                                             |
| Title 20 / 24 Status      | Lawful for sale                                                                           |
| California Prop 65        | Lead                                                                                      |