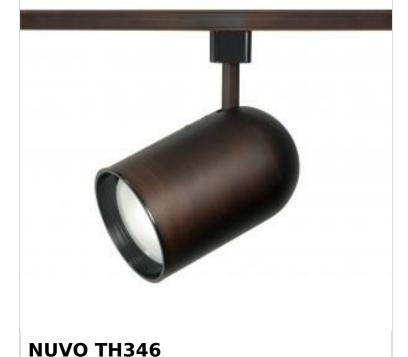

## SATCO' NUVO

Project Name

Location

n

Prepared By



| General                   |                                                                                           |
|---------------------------|-------------------------------------------------------------------------------------------|
| Status                    | Active                                                                                    |
| Туре                      | Track Head                                                                                |
| Wattage                   | 75W                                                                                       |
| Finish                    | Russet Bronze                                                                             |
| Base                      | Medium