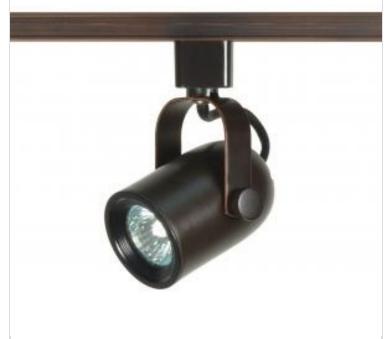

## SATCO NUVO

Project Name

Location Prepared By

Notes

NUVO TH351
MR16 ROUNDBACK TRK HEAD BRNZ

rww] 02-12-2025 00:05:5

| Status                    | Active        |
|---------------------------|---------------|
| Туре                      | Track Head    |
| Wattage                   | 50W           |
| Finish                    | Russet Bronze |
| Base                      | Bi Pin GU10   |
| ANSI Base                 | GU10          |
| Length (in.)              | 4.13          |
| Width (in.)               | 2.75          |
| Height (in.)              | 2.75          |
| Indoor or Outdoor Fixture | Indoor        |