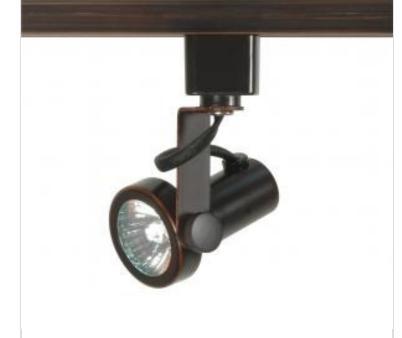

## SATCO NUVO

General

Status

Project Name

Location

n

Prepared By

| Туре                      | Track Head                                                                                |
|---------------------------|-------------------------------------------------------------------------------------------|
| Wattage                   | 50W                                                                                       |
| Finish                    | Russet Bronze                                                                             |
| Base                      | Bi Pin GU10                                                                               |
| ANSI Base                 | GU10                                                                                      |
| Width (in.)               | 2.13                                                                                      |
| Height (in.)              | 2.13                                                                                      |
| Indoor or Outdoor Fixture | Indoor                                                                                    |
| Specifications            |                                                                                           |
| Dimmable                  | Lamp Dependent                                                                            |
| Dimming Note              | Dimming requirements and compatible<br>dimmers are dependent on the light bulb(s)<br>used |
| Dimensions                |                                                                                           |
| Extension (in.)           | 5.13                                                                                      |
| Weight (lb.)              | 0.98                                                                                      |
| Compliance                |                                                                                           |
| Safety Listing            | cETLus - Listed                                                                           |
| Location Rating           | Dry                                                                                       |
| UL Application            | Track                                                                                     |
| Energy Star               | No                                                                                        |
| DLC Approved              | No                                                                                        |
| California Status         | Lawful for sale in California                                                             |
| Title 20 / 24 Status      | Lawful for sale                                                                           |
| California Prop 65        | Lead                                                                                      |
| RoHS Compliant            | Yes                                                                                       |
|                           |                                                                                           |