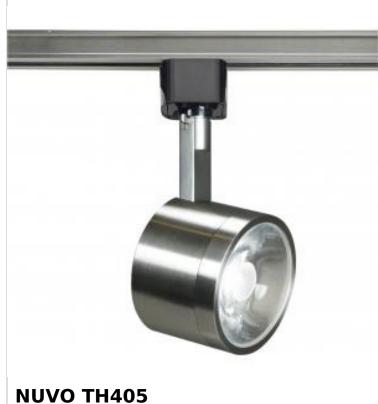

## SATCO' NUVO

Project Name

Location

Prepared By

12W LED TRACK HEAD ROUND

Notes

| General                   |                               |
|---------------------------|-------------------------------|
| Status                    | Active                        |
| Туре                      | Track Head                    |
| Wattage                   | 12W                           |
| Finish                    | Brushed Nickel                |
| Beam Angle                | 24                            |
| CCT (Kelvin)              | 3000K                         |
| Temperature               | Warm White                    |
| Base                      | Integrated                    |
| ANSI Base                 | Integrated                    |
| Indoor or Outdoor Fixture | Indoor                        |
| Specifications            |                               |
| CRI                       | 90                            |
| Lumen Output              | 1020L                         |
| Rated Hours               | 30000                         |
| Voltage                   | 120V                          |
| Dimmable                  | Yes-Dimmable                  |
| Dimming Note              | 120V only                     |
| Weight (lb.)              | 0.66                          |
| Dimensions                |                               |
| Height (in.)              | 3.25                          |
| Width (in.)               | 3.25                          |
| Length (in.)              | 2.25                          |
| Extension (in.)           | 6.25                          |
| Compliance                |                               |
| Safety Listing            | cETLus - Listed               |
| Location Rating           | Dry                           |
| UL Application            | Track                         |
| Energy Star               | No                            |
| DLC Approved              | No                            |
| California Status         | Lawful for sale in California |
| Title 20 / 24 Status      | California T24 Listed         |
| California Prop 65        | Lead                          |
| RoHS Compliant            | Yes                           |
| FCC Compliant             | Yes                           |
| SDS Sheet                 | LED_Fixture                   |
| Additional Information    |                               |