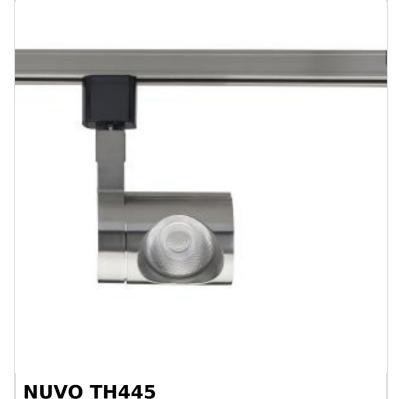

## SATCO NUVO

Project Name

Location Prepared By

Notes

12W LED TRACK HEAD PIPE

www] 02-19-2025 00:59

| Status                    | Active         |  |
|---------------------------|----------------|--|
| Туре                      | Track Head     |  |
| Wattage                   | 12W            |  |
| Finish                    | Brushed Nickel |  |
| Beam Angle                | 24             |  |
| CCT (Kelvin)              | 3000K          |  |
| Temperature               | Warm White     |  |
| Base                      | Integrated     |  |
| ANSI Base                 | Integrated     |  |
| Indoor or Outdoor Fixture | Indoor         |  |