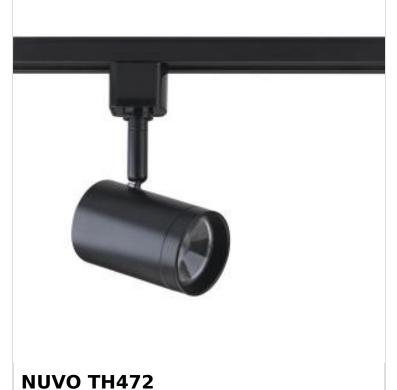

## SATCO NUVO

Project Name

Prepared By

12W LED TRACK SMALL CYLINDER

Notes

| Status                    | Active      |  |
|---------------------------|-------------|--|
| Туре                      | Track Head  |  |
| Wattage                   | 12W         |  |
| Finish                    | Matte Black |  |
| Beam Angle                | 24          |  |
| CCT (Kelvin)              | 3000K       |  |
| Temperature               | Warm White  |  |
| Base                      | Integrated  |  |
| ANSI Base                 | Integrated  |  |
| Indoor or Outdoor Fixture | Indoor      |  |