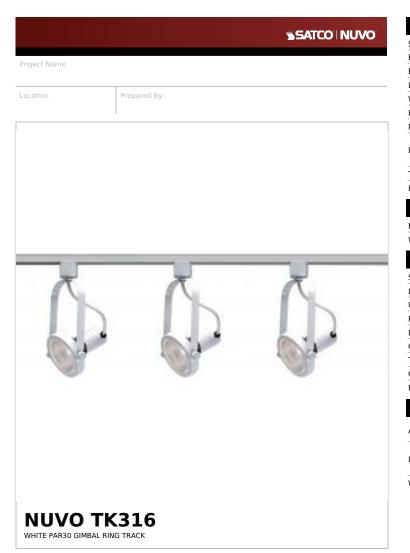

Notes

| General                   |                                                                                                                |
|---------------------------|----------------------------------------------------------------------------------------------------------------|
| Status                    | Active                                                                                                         |
| Finish                    | White                                                                                                          |
| Base                      | Medium                                                                                                         |
| Length (in.)              | 48                                                                                                             |
| Width (in.)               | 4                                                                                                              |
| Height (in.)              | 4                                                                                                              |
| Dimmable                  | Lamp Dependent                                                                                                 |
| Dimming Note              | Dimming requirements and compatible dimmers are dependent on the light bulb(s) used                            |
| Technology                | Lamp Dependent                                                                                                 |
| Indoor or Outdoor Fixture | Indoor                                                                                                         |
| Dimensions                |                                                                                                                |
| Extension (in.)           | 9.38                                                                                                           |
| Weight (lb.)              | 5.88                                                                                                           |
| Compliance                |                                                                                                                |
| Safety Listing            | cETLus - Listed                                                                                                |
| Location Rating           | Dry                                                                                                            |
| UL Application            | Track                                                                                                          |
| Energy Star               | No                                                                                                             |
| DLC Approved              | No                                                                                                             |
| California Status         | Lawful for sale in California                                                                                  |
| Title 20 / 24 Status      | Lawful for sale                                                                                                |
| California Prop 65        | Lead                                                                                                           |
| RoHS Compliant            | Yes                                                                                                            |
| Additional Information    |                                                                                                                |
| Additional Information    | Most Track Accessories and Parts are availabl<br>and interchangeable between finishes                          |
| Includes                  | (1) TR120 4' Track, (1) TP154 Floating Power<br>Feed, (3) TH222 Track Heads, All Required<br>Mounting Hardware |
| Warranty                  | 1 Year Limited - Fixtures                                                                                      |