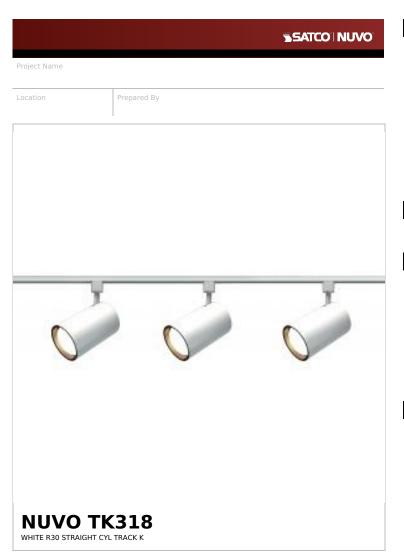

Notes

rww1 03-05-2025 00:53:

| General                                        |                                                                                           |
|------------------------------------------------|-------------------------------------------------------------------------------------------|
| Status                                         | Active                                                                                    |
| Finish                                         | White                                                                                     |
| Base                                           | Medium                                                                                    |
| Length (in.)                                   | 7