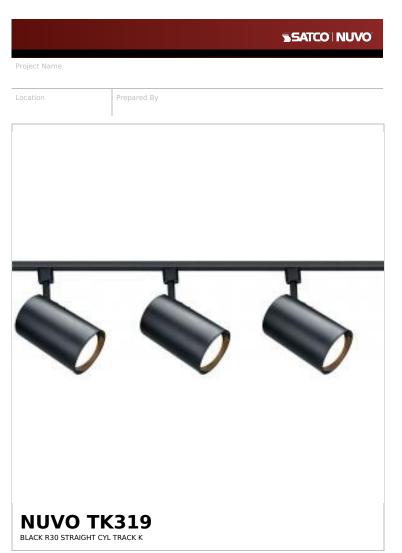

Notes

rww1 02-03-2025 00:49:0

| General                   |                                                                                                                |
|---------------------------|----------------------------------------------------------------------------------------------------------------|
| Status                    | Active                                                                                                         |
| Finish                    | Black                                                                                                          |
| Base                      | Medium                                                                                                         |
| Length (in.)              | 7                                                                                                              |
| Width (in.)               | 4.5                                                                                                            |
| Height (in.)              | 4.5                                                                                                            |
| Dimmable                  | Lamp Dependent                                                                                                 |
| Dimming Note              | Dimming requirements and compatible dimmers are dependent on the light bulb(s) used                            |
| Technology                | Lamp Dependent                                                                                                 |
| Indoor or Outdoor Fixture | Indoor                                                                                                         |
| Dimensions                |                                                                                                                |
| Extension (in.)           | 10                                                                                                             |
| Weight (lb.)              | 5.88                                                                                                           |
| Compliance                |                                                                                                                |
| Safety Listing            | cETLus - Listed                                                                                                |
| Location Rating           | Dry                                                                                                            |
| UL Application            | Track                                                                                                          |
| Energy Star               | No                                                                                                             |
| DLC Approved              | No                                                                                                             |
| California Status         | Lawful for sale in California                                                                                  |
| Title 20 / 24 Status      | Lawful for sale                                                                                                |
| California Prop 65        | Lead                                                                                                           |
| RoHS Compliant            | Yes                                                                                                            |
| Additional Information    |                                                                                                                |
| Additional Information    | Most Track Accessories and Parts are available and interchangeable between finishes                            |
| Includes                  | (1) TR121 4' Track, (1) TP155 Floating Power<br>Feed, (3) TH203 Track Heads, All Required<br>Mounting Hardware |
| Warranty                  | 1 Year Limited - Fixtures                                                                                      |