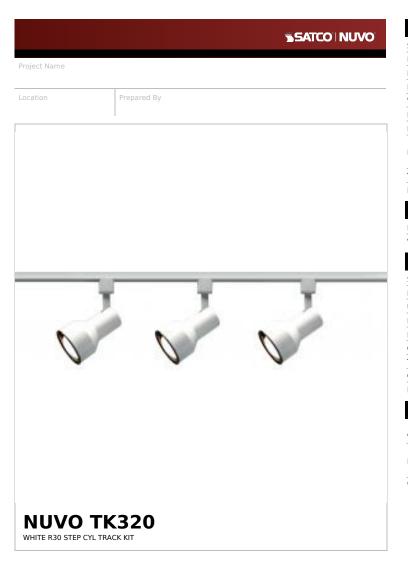

Notes

www1 04-28-2025 01:39:0

| General                   |                                                                                                                    |
|---------------------------|--------------------------------------------------------------------------------------------------------------------|
| Status                    | Active                                                                                                             |
| Finish                    | White                                                                                                              |
| Base                      | Medium                                                                                                             |
| Length (in.)              | 6.25                                                                                                               |
| Width (in.)               | 4.5                                                                                                                |
| Height (in.)              | 4.5                                                                                                                |
| Dimmable                  | Lamp Dependent                                                                                                     |
| Dimming Note              | Dimming requirements and compatible dimmers are dependent on the light bulb(s) used                                |
| Technology                | Lamp Dependent                                                                                                     |
| Indoor or Outdoor Fixture | Indoor                                                                                                             |
| Dimensions                |                                                                                                                    |
| Extension (in.)           | 9.5                                                                                                                |
| Weight (lb.)              | 5.88                                                                                                               |
| Compliance                |                                                                                                                    |
| Safety Listing            | cETLus - Listed                                                                                                    |
| Location Rating           | Dry                                                                                                                |
| UL Application            | Track                                                                                                              |
| ENERGY STAR               | No                                                                                                                 |
| DLC Approved              | No                                                                                                                 |
| California Status         | Lawful for sale in California                                                                                      |
| Title 20 / 24 Status      | Lawful for sale                                                                                                    |
| California Prop 65        | Lead                                                                                                               |
| RoHS Compliant            | Yes                                                                                                                |
| Additional Information    |                                                                                                                    |
| Additional Information    | Most Track Accessories and Parts are availab and interchangeable between finishes                                  |
| Includes                  | (1) TR120 4 Foot Track, (1) TP154 Floating<br>Power Feed, (3) TH206 Track Heads, All<br>Required Mounting Hardware |
| Warranty                  | 1 Year Limited - Fixtures                                                                                          |