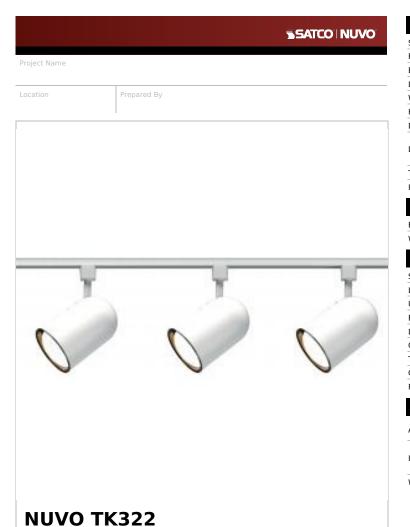

Notes

WHITE R30 BULLET CYL TRACK KIT

ww] 03-05-2025 00:53:

| General                   |                                                                                                                |
|---------------------------|----------------------------------------------------------------------------------------------------------------|
| Status                    | Active                                                                                                         |
| Finish                    | White                                                                                                          |
| Base                      | Medium                                                                                                         |
| Length (in.)              | 7                                                                                                              |
| Width (in.)               | 4.5                                                                                                            |
| Height (in.)              | 4.5                                                                                                            |
| Dimmable                  | Lamp Dependent                                                                                                 |
| Dimming Note              | Dimming requirements and compatible dimmers are dependent on the light bulb(s) used                            |
| Technology                | Lamp Dependent                                                                                                 |
| Indoor or Outdoor Fixture | Indoor                                                                                                         |
| Dimensions                |                                                                                                                |
| Extension (in.)           | 10                                                                                                             |
| Weight (lb.)              | 5.88                                                                                                           |
| Compliance                |                                                                                                                |
| Safety Listing            | cETLus - Listed                                                                                                |
| Location Rating           | Dry                                                                                                            |
| UL Application            | Track                                                                                                          |
| Energy Star               | No                                                                                                             |
| DLC Approved              | No                                                                                                             |
| California Status         | Lawful for sale in California                                                                                  |
| Title 20 / 24 Status      | Lawful for sale                                                                                                |
| California Prop 65        | Lead                                                                                                           |
| RoHS Compliant            | Yes                                                                                                            |
| Additional Information    |                                                                                                                |
| Additional Information    | Most Track Accessories and Parts are available and interchangeable between finishes                            |
| Includes                  | (1) TR120 4' Track, (1) TP154 Floating Power<br>Feed, (3) TH210 Track Heads, All Required<br>Mounting Hardware |
| Warranty                  | 1 Year Limited - Fixtures                                                                                      |