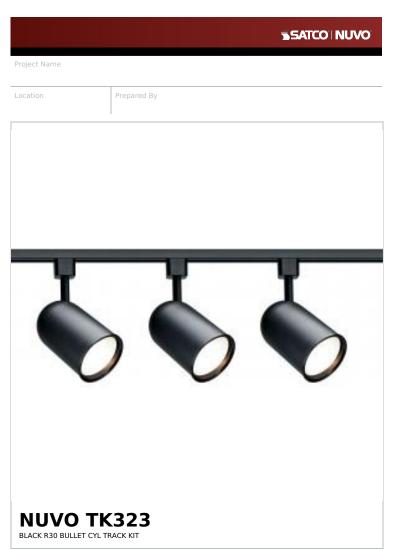

Notes

www1 01-27-2025 01:26:4

| General                   |                                                                                                                |
|---------------------------|----------------------------------------------------------------------------------------------------------------|
| Status                    | Active                                                                                                         |
| Finish                    | Black                                                                                                          |
| Base                      | Medium                                                                                                         |
| Length (in.)              | 7                                                                                                              |
| Width (in.)               | 4.5                                                                                                            |
| Height (in.)              | 4.5                                                                                                            |
| Dimmable                  | Lamp Dependent                                                                                                 |
| Dimming Note              | Dimming requirements and compatible dimmers are dependent on the light bulb(s) used                            |
| Technology                | Incandescent                                                                                                   |
| Indoor or Outdoor Fixture | Indoor                                                                                                         |
| Dimensions                |                                                                                                                |
| Extension (in.)           | 10                                                                                                             |
| Weight (lb.)              | 5.88                                                                                                           |
| Compliance                |                                                                                                                |
| Safety Listing            | cETLus - Listed                                                                                                |
| Location Rating           | Dry                                                                                                            |
| UL Application            | Track                                                                                                          |
| Energy Star               | No                                                                                                             |
| DLC Approved              | No                                                                                                             |
| California Status         | Lawful for sale in California                                                                                  |
| Title 20 / 24 Status      | Lawful for sale                                                                                                |
| California Prop 65        | Lead                                                                                                           |
| RoHS Compliant            | Yes                                                                                                            |
| Additional Information    |                                                                                                                |
| Additional Information    | Most Track Accessories and Parts are available and interchangeable between finishes                            |
| Includes                  | (1) TR121 4' Track, (1) TP155 Floating Power<br>Feed, (3) TH211 Track Heads, All Required<br>Mounting Hardware |
|                           | 1 Year Limited - Fixtures                                                                                      |