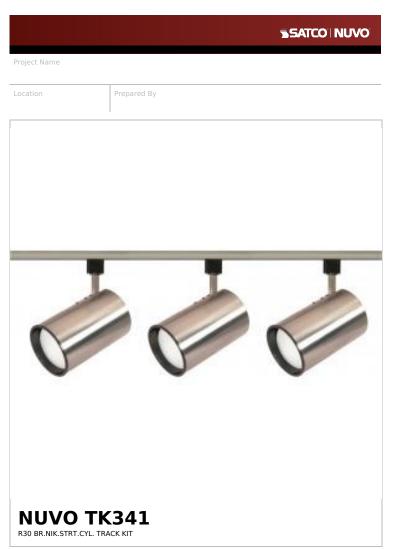

Notes

| Status                    | Active                                                                                                             |
|---------------------------|--------------------------------------------------------------------------------------------------------------------|
| Finish                    | Brushed Nickel                                                                                                     |
| Base                      | Medium                                                                                                             |
| Length (in.)              | 7                                                                                                                  |
| Width (in.)               | 4.5                                                                                                                |
| Height (in.)              | 4.5                                                                                                                |
| Dimmable                  | Lamp Dependent                                                                                                     |
| Dimming Note              | Dimming requirements and compatible dimmers are dependent on the light bulb(s) used                                |
| Technology                | Lamp Dependent                                                                                                     |
| Indoor or Outdoor Fixture | Indoor                                                                                                             |
| Dimensions                |                                                                                                                    |
| Extension (in.)           | 10                                                                                                                 |
| Weight (lb.)              | 5.88                                                                                                               |
| Compliance                |                                                                                                                    |
| Safety Listing            | cETLus - Listed                                                                                                    |
| Location Rating           | Dry                                                                                                                |
| UL Application            | Track                                                                                                              |
| ENERGY STAR               | No                                                                                                                 |
| DLC Approved              | No                                                                                                                 |
| California Status         | Lawful for sale in California                                                                                      |
| Title 20 / 24 Status      | Lawful for sale                                                                                                    |
| California Prop 65        | Lead                                                                                                               |
| RoHS Compliant            | Yes                                                                                                                |
| Additional Information    |                                                                                                                    |
| Additional Information    | Most Track Accessories and Parts are availab<br>and interchangeable between finishes                               |
| Includes                  | (1) TR127 4 Foot Track, (1) TP155 Floating<br>Power Feed, (3) TH308 Track Heads, All<br>Required Mounting Hardware |
| Warranty                  | 5 Years                                                                                                            |