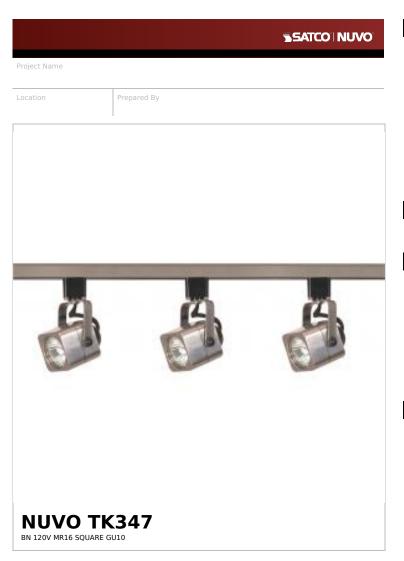

Notes

www1 02-16-2025 22:26:

| General                   |                                                                                                                |
|---------------------------|----------------------------------------------------------------------------------------------------------------|
| Status                    | Active                                                                                                         |
| Finish                    | Brushed Nickel                                                                                                 |
| Base                      | Bi Pin GU10                                                                                                    |
| Length (in.)              | 2.38                                                                                                           |
| Width (in.)               | 2.25                                                                                                           |
| Height (in.)              | 2.25                                                                                                           |
| Dimmable                  | Lamp Dependent                                                                                                 |
| Dimming Note              | Dimming requirements and compatible dimmers are dependent on the light bulb(s) used                            |
| Technology                | Halogen                                                                                                        |
| Indoor or Outdoor Fixture | Indoor                                                                                                         |
| Dimensions                |                                                                                                                |
| Extension (in.)           | 5.88                                                                                                           |
| Weight (lb.)              | 4.9                                                                                                            |
| Compliance                |                                                                                                                |
| Safety Listing            | cETLus - Listed                                                                                                |
| Location Rating           | Dry                                                                                                            |
| UL Application            | Track                                                                                                          |
| Energy Star               | No                                                                                                             |
| DLC Approved              | No                                                                                                             |
| California Status         | Lawful for sale in California                                                                                  |
| Title 20 / 24 Status      | Lawful for sale                                                                                                |
| California Prop 65        | Lead                                                                                                           |
| RoHS Compliant            | Yes                                                                                                            |
| Additional Information    |                                                                                                                |
| Additional Information    | Most Track Accessories and Parts are available and interchangeable between finishes                            |
| Includes                  | (1) TR127 4' Track, (1) TP155 Floating Power<br>Feed, (3) TH314 Track Heads, All Required<br>Mounting Hardware |
| Warranty                  | 1 Year Limited - Fixtures                                                                                      |