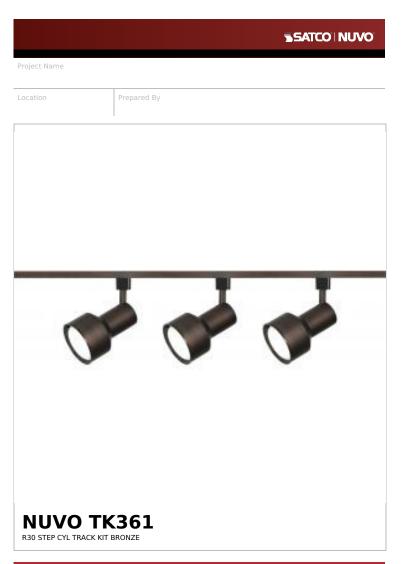

Notes

| General                   |                                                                                     |
|---------------------------|-------------------------------------------------------------------------------------|
| Status                    | Active                                                                              |
| Finish                    | Russet Bronze                                                                       |
| Base                      | Medium                                                                              |
| Length (in.)              | 6.25                                                                                |
| Width (in.)               | 4.5                                                                                 |
| Height (in.)              | 4.5                                                                                 |
| Dimmable                  | Lamp Dependent                                                                      |
| Dimming Note              | Dimming requirements and compatible dimmers are dependent on the light bulb(s) used |
| Technology                | Lamp Dependent                                                                      |
| Indoor or Outdoor Fixture | Indoor                                                                              |
| Dimensions                |                                                                                     |
| Extension (in.)           | 9.5                                                                                 |
| Weight (lb.)              | 4.9                                                                                 |
| Compliance                |                                                                                     |
| Safety Listing            | cETLus - Listed                                                                     |
| Location Rating           | Dry                                                                                 |
| UL Application            | Track                                                                               |
| ENERGY STAR               | No                                                                                  |
| DLC Approved              | No                                                                                  |
| California Status         | Lawful for sale in California                                                       |
| Title 20 / 24 Status      | Lawful for sale                                                                     |
| California Prop 65        | Lead                                                                                |
| RoHS Compliant            | Yes                                                                                 |
| Additional Information    |                                                                                     |
| Additional Information    | Most Track Accessories and Parts are availa and interchangeable between finishes    |
| Includes                  | Four Foot track                                                                     |
| Warranty                  | 1-Year                                                                              |