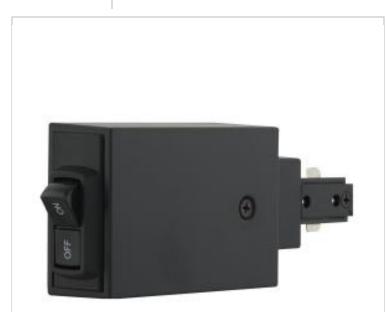

## SATCO NUVO

Project Name

Location

Prepared By

| Status                                                                                               | Active                                 |
|------------------------------------------------------------------------------------------------------|----------------------------------------|
| Finish                                                                                               | Black                                  |
| Length (in.)                                                                                         | 6.625                                  |
| Width (in.)                                                                                          | 2.5                                    |
| Height (in.)                                                                                         | 1.25                                   |
| Compliance<br>Safety Listing                                                                         | cETLus - Listed                        |
| , ,                                                                                                  | Dry                                    |
| Location Rating                                                                                      |                                        |
| Location Rating<br>UL Application                                                                    | Track                                  |
| UL Application                                                                                       |                                        |
| UL Application<br>California Status                                                                  | Track                                  |
| Location Rating<br>UL Application<br>California Status<br>Title 20 / 24 Status<br>California Prop 65 | Track<br>Lawful for sale in California |