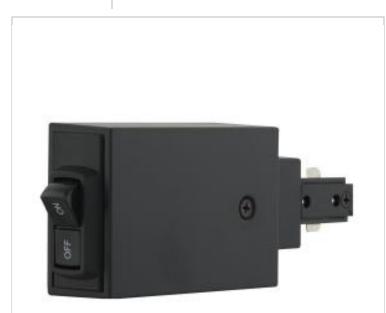

## SATCO NUVO

Project Name

Location

Prepared By

| Status                                                          | Active                        |
|-----------------------------------------------------------------|-------------------------------|
| Finish                                                          | Black                         |
| Length (in.)                                                    | 6.625                         |
| Width (in.)                                                     | 2.5                           |
| Height (in.)                                                    | 1.25                          |
| Compliance                                                      |                               |
| Safety Listing                                                  | cETLus - Listed               |
| Location Rating                                                 | Dry                           |
| UL Application                                                  | Track                         |
| California Chatura                                              | Lawful for sale in California |
| California Status                                               |                               |
|                                                                 | Lawful for sale               |
| California Status<br>Title 20 / 24 Status<br>California Prop 65 | Lawful for sale               |