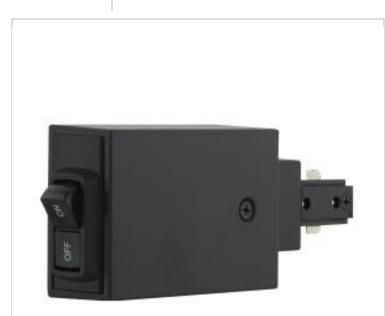

## SATCO NUVO

Project Name

Location

Prepared By

| Status                                                 | Active                                 |
|--------------------------------------------------------|----------------------------------------|
| Finish                                                 | Black                                  |
| Length (in.)                                           | 6.625                                  |
| Width (in.)                                            | 2.5                                    |
| Height (in.)                                           | 1.25                                   |
| Safety Listing                                         | cETLus - Listed                        |
| Safety Listing                                         | cETLus - Listed                        |
| , ,                                                    |                                        |
| Location Rating                                        | Dry                                    |
| Location Rating                                        | Dry<br>Track                           |
| , ,                                                    | ,                                      |
| Location Rating<br>UL Application<br>California Status | Track                                  |
| Location Rating<br>UL Application                      | Track<br>Lawful for sale in California |

## NUVO TL114 BLACK LIVE END CUR LIM 5A

Notes