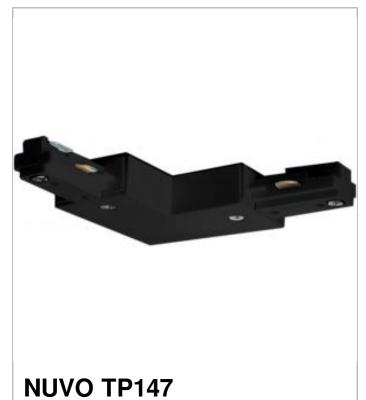

## SATCO NUVO

Project Name

Prepared By

| BLACK "L" JOINER |
|------------------|
|------------------|

Notes

| Status                 | Active                               |
|------------------------|--------------------------------------|
| Finish                 | Black                                |
| Width (in.)            | 1.5                                  |
| Height (in.)           | 7.25                                 |
| Dimensions             |                                      |
| Extension (in.)        | 0.75                                 |
| Compliance             |                                      |
| Safety Listing         | cETLus - Listed                      |
| Location Rating        | Dry                                  |
| UL Application         | Track                                |
| Energy Star            | No                                   |
| CA T20 / T24 Rationale | T20 Exempt - Not A Regulated Product |
| California Status      | Lawful for sale in California        |
| Title 20 / 24 Status   | Lawful for sale                      |
| California Prop 65     | Lead                                 |
| RoHS Compliant         | No                                   |

| Additional Information |                                    |
|------------------------|------------------------------------|
| Additional Information | Connects tracks at a 90 deg. angle |
| Warranty               | 1 Year Limited                     |