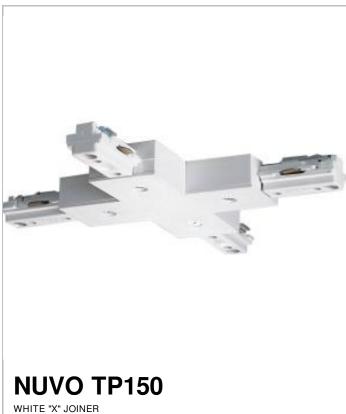

## SATCO NUVO

Project Name

Prepared By

Notes

| Status                 | Active                                                              |
|------------------------|---------------------------------------------------------------------|
| Finish                 | White                                                               |
| Width (in.)            | 1.25                                                                |
| Height (in.)           | 0.5                                                                 |
| Dimensions             |                                                                     |
| Extension (in.)        | 6                                                                   |
| Compliance             |                                                                     |
| Safety Listing         | cETLus - Listed                                                     |
| Location Rating        | Dry                                                                 |
| UL Application         | Track                                                               |
| Energy Star            | No                                                                  |
| CA T20 / T24 Rationale | T20 Exempt - Not A Regulated Product                                |
| California Status      | Lawful for sale in California                                       |
| Title 20 / 24 Status   | Lawful for sale                                                     |
| California Prop 65     | Lead                                                                |
| RoHS Compliant         | No                                                                  |
| Additional Information |                                                                     |
| Additional Information | Connects four tracks together in an "X" shape pattern; Single circu |
|                        |                                                                     |