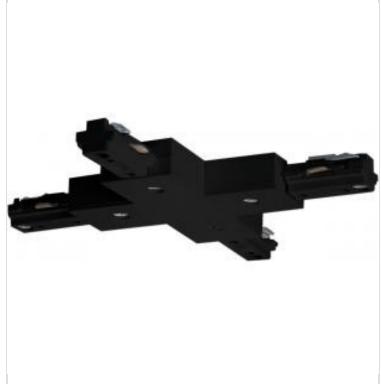

## SATCO NUVO

Project Name

```
Prepared By
```

| General                |                                                                          |
|------------------------|--------------------------------------------------------------------------|
| Status                 | Active                                                                   |
| Finish                 | Black                                                                    |
| Width (in.)            | 1.25                                                                     |
| Height (in.)           | 0.5                                                                      |
| Dimensions             |                                                                          |
| Extension (in.)        | 6                                                                        |
| Compliance             |                                                                          |
| Safety Listing         | cETLus - Listed                                                          |
| Location Rating        | Dry                                                                      |
| UL Application         | Track                                                                    |
| California Status      | Lawful for sale in California                                            |
| Title 20 / 24 Status   | Lawful for sale                                                          |
| California Prop 65     | Lead                                                                     |
| RoHS Compliant         | No                                                                       |
| Additional Information |                                                                          |
| Additional Information | Connects four tracks together in an "X" shape<br>pattern; Single circuit |
| Warranty               | 1 Year Limited                                                           |
|                        |                                                                          |

## **NUVO TP151** BLACK "X" JOINER

Notes