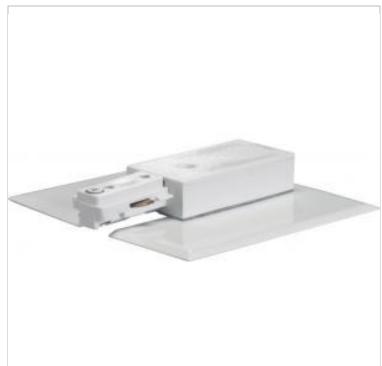

## SATCO' NUVO

Project Name

Prepared By

| Status                 | Active                                                           |
|------------------------|------------------------------------------------------------------|
| Finish                 | White                                                            |
| Width (in.)            | 4                                                                |
| Height (in.)           | 3                                                                |
| Dimensions             |                                                                  |
| Extension (in.)        | 5                                                                |
| Compliance             |                                                                  |
| Safety Listing         | cETLus - Listed                                                  |
| Location Rating        | Dry                                                              |
| UL Application         | Track                                                            |
| California Status      | Lawful for sale in California                                    |
| Title 20 / 24 Status   | Lawful for sale                                                  |
| California Prop 65     | Lead                                                             |
| RoHS Compliant         | No                                                               |
| Additional Information |                                                                  |
| Additional Information | Electrifies the track from the end of the run;<br>Single circuit |
| Warranty               | 1 Year Limited                                                   |

## **NUVO TP152** WHITE LIVE END W/CANOPY

Notes