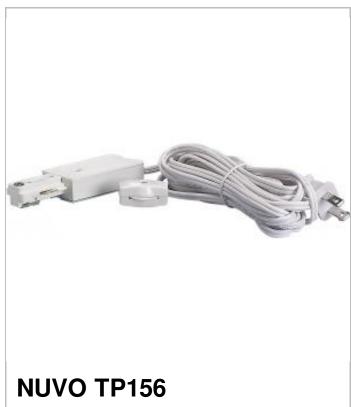

## SATCO NUVO

Project Name

Location Prepared By

| WHITE | LIVE | END | CORD KIT |
|-------|------|-----|----------|
|       |      |     |          |

Notes

[www] 01-15-2024 02:40:1

| General                |                                                                                                                                    |  |
|------------------------|------------------------------------------------------------------------------------------------------------------------------------|--|
| Status                 | Active                                                                                                                             |  |
| Finish                 | White                                                                                                                              |  |
| Dimensions             |                                                                                                                                    |  |
| Extension (in.)        | 184                                                                                                                                |  |
| Compliance             |                                                                                                                                    |  |
| Safety Listing         | cETLus - Listed                                                                                                                    |  |
| Location Rating        | Dry                                                                                                                                |  |
| UL Application         | Track                                                                                                                              |  |
| Energy Star            | No                                                                                                                                 |  |
| CA T20 / T24 Rationale | T20 Exempt - Not A Regulated Product                                                                                               |  |
| California Status      | Lawful for sale in California                                                                                                      |  |
| Title 20 / 24 Status   | Lawful for sale                                                                                                                    |  |
| California Prop 65     | Lead                                                                                                                               |  |
| RoHS Compliant         | No                                                                                                                                 |  |
| Additional Information |                                                                                                                                    |  |
| Additional Information | Electrifies the track from the end of<br>the run, supplied with 15 ft. of two<br>conductor wire and line switch;<br>Single circuit |  |
| Warranty               | 1 Year Limited                                                                                                                     |  |