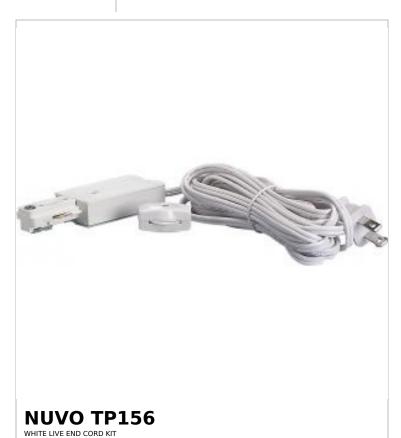

## SATCO NUVO

Project Name

Prepared By

Notes

| General                |                                                                                                                                 |
|------------------------|---------------------------------------------------------------------------------------------------------------------------------|
| Status                 | Active                                                                                                                          |
| Finish                 | White                                                                                                                           |
| Dimensions             |                                                                                                                                 |
| Extension (in.)        | 184                                                                                                                             |
| Compliance             |                                                                                                                                 |
| Safety Listing         | cETLus - Listed                                                                                                                 |
| Location Rating        | Dry                                                                                                                             |
| UL Application         | Track                                                                                                                           |
| California Status      | Lawful for sale in California                                                                                                   |
| Title 20 / 24 Status   | Lawful for sale                                                                                                                 |
| California Prop 65     | Lead                                                                                                                            |
| RoHS Compliant         | No                                                                                                                              |
| Additional Information |                                                                                                                                 |
| Additional Information | Electrifies the track from the end of the run,<br>supplied with 15 ft. of two conductor wire and<br>line switch; Single circuit |
| Warranty               | 1-Year                                                                                                                          |