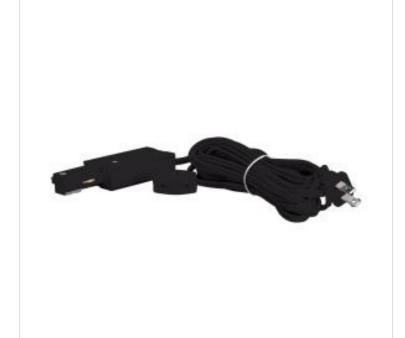

## SATCO NUVO

Project Name

Prepared By

**NUVO TP157** BLACK LIVE END CORD KIT

Notes

| General                |                                                                                                                                 |
|------------------------|---------------------------------------------------------------------------------------------------------------------------------|
| Status                 | Active                                                                                                                          |
| Finish                 | Black                                                                                                                           |
| Dimensions             |                                                                                                                                 |
| Extension (in.)        | 184                                                                                                                             |
| Compliance             |                                                                                                                                 |
| Safety Listing         | cETLus - Listed                                                                                                                 |
| Location Rating        | Dry                                                                                                                             |
| UL Application         | Track                                                                                                                           |
| California Status      | Lawful for sale in California                                                                                                   |
| Title 20 / 24 Status   | Lawful for sale                                                                                                                 |
| California Prop 65     | Lead                                                                                                                            |
| RoHS Compliant         | No                                                                                                                              |
| Additional Information |                                                                                                                                 |
| Additional Information | Electrifies the track from the end of the run,<br>supplied with 15 ft. of two conductor wire and<br>line switch; Single circuit |
| Warranty               | 1-Year                                                                                                                          |