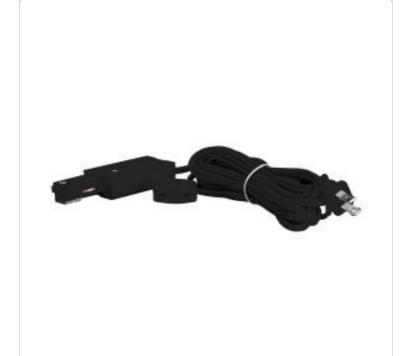

## SATCO NUVO

Project Name

Location Prepared By

Notes

NUVO TP157
BLACK LIVE END CORD KIT

www] 04-09-2025 00:05:2

| General                |                                                                                                                                 |
|------------------------|---------------------------------------------------------------------------------------------------------------------------------|
| Status                 | Active                                                                                                                          |
| Finish                 | Black                                                                                                                           |
| Dimensions             |                                                                                                                                 |
| Extension (in.)        | 184                                                                                                                             |
| Compliance             |                                                                                                                                 |
| Safety Listing         | cETLus - Listed                                                                                                                 |
| Location Rating        | Dry                                                                                                                             |
| UL Application         | Track                                                                                                                           |
| California Status      | Lawful for sale in California                                                                                                   |
| Title 20 / 24 Status   | Lawful for sale                                                                                                                 |
| California Prop 65     | Lead                                                                                                                            |
| RoHS Compliant         | No                                                                                                                              |
| Additional Information |                                                                                                                                 |
| Additional Information | Electrifies the track from the end of the run,<br>supplied with 15 ft. of two conductor wire and<br>line switch; Single circuit |
| Warranty               | 1 Year Limited                                                                                                                  |