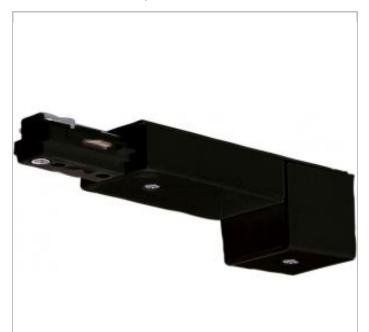

## **NUVO TP170**

BLACK CONDUIT CONNECTOR

Notes

[www] 01-15-2024 02:40:13

Warranty

| General                |                                                                 |
|------------------------|-----------------------------------------------------------------|
|                        |                                                                 |
| Status                 | Active                                                          |
| Finish                 | Black                                                           |
| Compliance             |                                                                 |
| Safety Listing         | cETLus - Listed                                                 |
| Location Rating        | Dry                                                             |
| UL Application         | Track                                                           |
| Energy Star            | No                                                              |
| CA T20 / T24 Rationale | T20 Exempt - Not A Regulated<br>Product                         |
| California Status      | Lawful for sale in California                                   |
| Title 20 / 24 Status   | Lawful for sale                                                 |
| California Prop 65     | Lead                                                            |
| RoHS Compliant         | No                                                              |
| Additional Information |                                                                 |
| Additional Information | Electrifies the track from the end of the run to a conduit pipe |